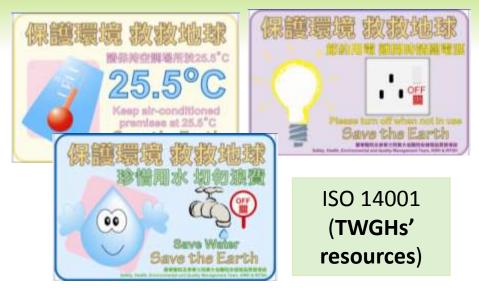

#### ENVIRONMENTAL STEERING COMMITTEE & ENVIRONMENTAL WORKING GROUP

Environmental Steering Committee

- SC and EWG have been set up in 2008
  - To steer the Group towards environmental conservation;
  - To **monitor and review** the Group's environmental performance;
  - To **identify** areas for improvement; and
  - To **formulate** future environmental policies.