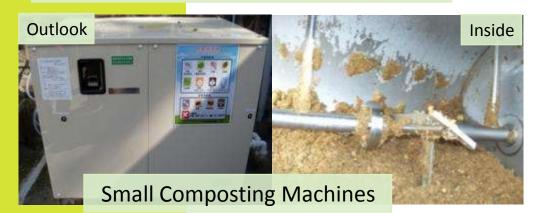

# MASTER PLAN

|            | Task Neme                                                                                                      | Duration                                                                                                                                                                                                                                                                                                                                                                                                                                                                                                                                                                                                                                                                                            | Start                        | Finish                         |       |               | 10000      | 1000  |                      | - Contractor       | Trans. | 1.000    | 10000    | 1000  | 1.00 | 10000 | 10000 | 1000   | 11010 |
|------------|----------------------------------------------------------------------------------------------------------------|-----------------------------------------------------------------------------------------------------------------------------------------------------------------------------------------------------------------------------------------------------------------------------------------------------------------------------------------------------------------------------------------------------------------------------------------------------------------------------------------------------------------------------------------------------------------------------------------------------------------------------------------------------------------------------------------------------|------------------------------|--------------------------------|-------|---------------|------------|-------|----------------------|--------------------|--------|----------|----------|-------|------|-------|-------|--------|-------|
| 4          |                                                                                                                | 22.4                                                                                                                                                                                                                                                                                                                                                                                                                                                                                                                                                                                                                                                                                                | F. ( 07 /00 /00              | Mon 07/09/09                   | 2009  |               | 4009       | 1010  | 2010                 | 3010               | 4010   | 1011     | 2011     | 3011  | 4011 | 1012  | 2012  | 3012   | 4012  |
| -1         | Inception Stage<br>Inception Report                                                                            | 22 days<br>22 days                                                                                                                                                                                                                                                                                                                                                                                                                                                                                                                                                                                                                                                                                  |                              | Mon 07/09/09<br>Mon 07/09/09   |       |               |            |       |                      |                    |        |          |          |       |      |       |       |        |       |
| 4          |                                                                                                                |                                                                                                                                                                                                                                                                                                                                                                                                                                                                                                                                                                                                                                                                                                     |                              |                                |       | ~             |            |       |                      |                    |        |          |          |       |      |       |       |        |       |
|            | Review Stage<br>Green Governance                                                                               |                                                                                                                                                                                                                                                                                                                                                                                                                                                                                                                                                                                                                                                                                                     | Mon 24/08/09<br>Mon 24/08/09 | Fri 22/10/10                   |       | Q             | E          |       |                      |                    | 1.024  |          |          |       |      | _     |       |        |       |
| _          |                                                                                                                | 306 days                                                                                                                                                                                                                                                                                                                                                                                                                                                                                                                                                                                                                                                                                            |                              |                                |       |               |            | 1     | _                    |                    | _      |          |          |       |      |       |       |        |       |
|            | Review Report on Group's Current Environmental<br>Practices/ Policies<br>Hotline                               | 87 days<br>718 days                                                                                                                                                                                                                                                                                                                                                                                                                                                                                                                                                                                                                                                                                 | Thu 03/09/09<br>Mon 02/11/09 | Fri 01/01/10                   |       |               | 1 m -      | Ĩ     | _                    |                    |        |          |          |       |      |       |       |        |       |
| -          |                                                                                                                |                                                                                                                                                                                                                                                                                                                                                                                                                                                                                                                                                                                                                                                                                                     |                              |                                | 1     |               | -          |       |                      |                    |        |          |          |       |      |       |       |        |       |
| 4          | Monthly progress Report                                                                                        | 737 days                                                                                                                                                                                                                                                                                                                                                                                                                                                                                                                                                                                                                                                                                            | Thu 10/05/09                 | Thu 05/07/12                   | 3     |               | 1          |       |                      |                    |        |          |          |       |      |       |       |        |       |
|            | Half Yearly Interval Progress Report                                                                           | 648 days                                                                                                                                                                                                                                                                                                                                                                                                                                                                                                                                                                                                                                                                                            | Fri 05/02/10<br>Thu 05/08/10 | Tue 31/07/12<br>Fri 05/08/11   |       |               |            |       | 11                   | 1000               | _      |          |          | 10000 | _    | _     | 1     | -      |       |
| 9          | Yearly Interval Progress Report                                                                                | 262 days                                                                                                                                                                                                                                                                                                                                                                                                                                                                                                                                                                                                                                                                                            |                              | states (Included Statistics)   |       | 22.0          |            |       |                      | -                  |        |          |          | -     |      |       |       | Sec. 1 |       |
|            | Proposed Green Initiatives Stage                                                                               |                                                                                                                                                                                                                                                                                                                                                                                                                                                                                                                                                                                                                                                                                                     | Mon 27/07/09                 |                                |       | ÷             |            |       |                      |                    |        |          |          |       |      |       | 1     |        |       |
|            | Implementation of Green Building Strategies                                                                    | 262 days                                                                                                                                                                                                                                                                                                                                                                                                                                                                                                                                                                                                                                                                                            | Fri 01/04/11                 | manufacture in a second second |       |               |            |       |                      |                    |        |          | ÷        |       | _    |       |       |        |       |
| 6          | Improvement Plan                                                                                               | 32 days                                                                                                                                                                                                                                                                                                                                                                                                                                                                                                                                                                                                                                                                                             | Fri 27/64/12                 |                                | 1     |               |            |       |                      |                    |        |          |          |       |      |       | Q     |        |       |
|            | Green Initiatives                                                                                              | 745 days                                                                                                                                                                                                                                                                                                                                                                                                                                                                                                                                                                                                                                                                                            | Mon 27/07/09                 |                                | 6     |               | _          | _     |                      |                    |        | _        | _        | _     | _    | _     | _     |        |       |
|            | Site Visit (1st Batch)                                                                                         | 4 days                                                                                                                                                                                                                                                                                                                                                                                                                                                                                                                                                                                                                                                                                              | Mon 27/07/09                 | Thu 30/07/09                   | 1     | Ψ             |            |       |                      |                    |        |          |          |       |      |       |       |        |       |
|            | Site Visit (Znd Batch)                                                                                         | 12 days                                                                                                                                                                                                                                                                                                                                                                                                                                                                                                                                                                                                                                                                                             | Mon 03/08/09                 | Tue 16/08/09                   |       | 99            |            |       |                      |                    |        |          |          |       |      |       |       |        |       |
| 2          | Waste Source Separation                                                                                        | 26 days                                                                                                                                                                                                                                                                                                                                                                                                                                                                                                                                                                                                                                                                                             | Fri 31/07/09                 | Fri 04/09/09                   |       | 0-0           |            |       |                      |                    |        |          |          |       |      |       |       |        |       |
| 4          | Green Roof at Yau Tze Tin Memorial College                                                                     | 198 days                                                                                                                                                                                                                                                                                                                                                                                                                                                                                                                                                                                                                                                                                            | Wed 16/09/09                 | Thu 17/06/10                   |       |               | _          | _     | -                    | <b>P</b>           |        |          |          |       |      |       |       |        |       |
| 1          | 1st Phase (Pilot Projects) Lott                                                                                | 315 days                                                                                                                                                                                                                                                                                                                                                                                                                                                                                                                                                                                                                                                                                            | Mon 05/10/09                 | Thu 16/12/10                   |       |               | ÷          | -     | -                    | -                  |        | P        |          |       |      |       |       |        |       |
| 2          | LED Exit Signs                                                                                                 | 315 days                                                                                                                                                                                                                                                                                                                                                                                                                                                                                                                                                                                                                                                                                            | Mon 05/10/05                 | Thu 16/12/10                   |       |               | ÷          | -     | -                    | <u> </u>           |        | Þ.       |          |       |      |       |       |        |       |
| 7          | Motion Sensors / Solar Films                                                                                   | 315 days                                                                                                                                                                                                                                                                                                                                                                                                                                                                                                                                                                                                                                                                                            | Mon 05/10/09                 | Thu 16/12/10                   | 1     |               | v          | -     | _                    |                    |        | £        |          |       |      |       |       |        |       |
| 2          | Lighting Retrofit                                                                                              | 315 days                                                                                                                                                                                                                                                                                                                                                                                                                                                                                                                                                                                                                                                                                            | Mon 05/10/09                 | Thu 16/12/10                   | 1     |               | Q          | _     | -                    | -                  |        | <b>x</b> |          |       |      |       |       |        |       |
| 7          | Energy efficient Room-coolers                                                                                  | 315 days                                                                                                                                                                                                                                                                                                                                                                                                                                                                                                                                                                                                                                                                                            | Mon 05/10/09                 | Thu 16/12/10                   | 9     |               | ÷          | -     | _                    |                    |        | P        |          |       |      |       |       |        |       |
| 2          | Green Roofs                                                                                                    | 315 days                                                                                                                                                                                                                                                                                                                                                                                                                                                                                                                                                                                                                                                                                            | Mon 05/10/09                 | Thu 16/12/10                   | 1     |               | ÷          | -     |                      | -                  |        | P        |          |       |      |       |       |        |       |
| 7          | 1st Phase (Pilot Projects) Lot2                                                                                | 313 days                                                                                                                                                                                                                                                                                                                                                                                                                                                                                                                                                                                                                                                                                            | Mon 01/02/10                 | Wed 13/04/11                   |       |               |            | -     | -                    |                    | _      |          |          |       |      |       |       |        |       |
| 8          | PV Panels                                                                                                      | 313 days                                                                                                                                                                                                                                                                                                                                                                                                                                                                                                                                                                                                                                                                                            | Mon 01/02/10                 | Wed 13/04/11                   | 1     |               |            | -     | _                    |                    | _      | _        |          |       |      |       |       |        |       |
| 3          | Small Wind Turbine                                                                                             | 313 days                                                                                                                                                                                                                                                                                                                                                                                                                                                                                                                                                                                                                                                                                            | Mon 01/02/10                 | Wed 13/04/11                   |       |               |            | -     | -                    | -                  |        |          |          |       |      |       |       |        |       |
| 6          | Small Composting Machine                                                                                       | 313 days                                                                                                                                                                                                                                                                                                                                                                                                                                                                                                                                                                                                                                                                                            | Mon 01/02/10                 | Wed 13/04/11                   | 1     |               |            | -     | -                    | -                  |        | -        | -0       |       |      |       |       |        |       |
| 3          | ISO 14001                                                                                                      | 300 days                                                                                                                                                                                                                                                                                                                                                                                                                                                                                                                                                                                                                                                                                            | Mon 01/02/10                 | Fri 25/03/11                   | 1     |               |            | -     | -                    | _                  | _      | -        | φ        |       |      |       |       |        |       |
| 1          | 2nd Phase (Pilot Projects)                                                                                     | 520 days                                                                                                                                                                                                                                                                                                                                                                                                                                                                                                                                                                                                                                                                                            | Fri 04/06/10                 | Thu 31/05/12                   | 1     |               |            | 24210 |                      | _                  | _      |          |          | _     | _    | _     |       |        |       |
| 2          | Solar Water Heating                                                                                            | 313 days                                                                                                                                                                                                                                                                                                                                                                                                                                                                                                                                                                                                                                                                                            | Fri 04/06/10                 | Tue 16/08/11                   | 1     |               |            |       |                      |                    | _      |          | _        |       |      |       |       |        |       |
| 7          | Temple Smoke Reduction System                                                                                  | 313 days                                                                                                                                                                                                                                                                                                                                                                                                                                                                                                                                                                                                                                                                                            | Fri 04/06/10                 | Tue 16/08/11                   | 1     |               |            |       |                      | _                  | _      | _        | _        |       |      |       |       |        |       |
| 2          | Smoke Reduction System for Paper Artifact<br>Incinerator (Delayed by Client)                                   | 313 days                                                                                                                                                                                                                                                                                                                                                                                                                                                                                                                                                                                                                                                                                            | Tue 22/03/11                 |                                |       |               |            |       |                      |                    |        | 1        | -        |       | _    | -     |       |        |       |
| 7          | Energy-cum-Carbon Audits                                                                                       | 313 days                                                                                                                                                                                                                                                                                                                                                                                                                                                                                                                                                                                                                                                                                            | Thu 01/07/10                 |                                |       |               |            |       |                      | ÷—                 | _      | -        | _        |       | φ    |       |       |        |       |
| 2          | Indoor Air Quality Improvement                                                                                 | 313 days                                                                                                                                                                                                                                                                                                                                                                                                                                                                                                                                                                                                                                                                                            | Thu 01/07/10                 | Mon 12/09/11                   |       |               |            |       |                      | ÷                  |        |          | _        |       | Ψ    |       |       |        |       |
| _ <b>j</b> | Formulation of Recommendation Stage (To be<br>confirm)                                                         | 1 day                                                                                                                                                                                                                                                                                                                                                                                                                                                                                                                                                                                                                                                                                               | Man 03/08/09                 |                                |       | •             |            |       |                      | 1                  |        |          |          |       |      |       |       |        |       |
|            | Final Report                                                                                                   | 32 days                                                                                                                                                                                                                                                                                                                                                                                                                                                                                                                                                                                                                                                                                             | Mon 18/06/12                 | Tue 31/07/12                   |       |               |            |       |                      |                    |        |          |          |       |      |       | 1 3   |        |       |
|            | Programmes on Green Education (Activity to be                                                                  | 740 days                                                                                                                                                                                                                                                                                                                                                                                                                                                                                                                                                                                                                                                                                            | The 01/10/09                 | Tue 31/07/12                   |       |               | • <u> </u> | -     | -                    | -                  |        | -        | _        | _     |      | _     | _     | -      |       |
| 6          | determined by the TWGHs)<br>Green Talk                                                                         | 697 days                                                                                                                                                                                                                                                                                                                                                                                                                                                                                                                                                                                                                                                                                            | Thu 01/10/09                 | Thu 31/05/12                   |       |               | _          |       | _                    | _                  | _      |          |          | _     |      | _     | 1     |        |       |
| 5          | Study Tours                                                                                                    | 545 days                                                                                                                                                                                                                                                                                                                                                                                                                                                                                                                                                                                                                                                                                            | Thu 01/10/05                 | Tue 01/11/11                   |       |               |            |       |                      | 1                  |        |          |          |       | 1000 |       |       |        |       |
| -          | State of the second | and the second se | Mon 01/03/10                 | Tue 31/07/12                   | 1     |               | 1          | 100   |                      |                    |        |          |          |       |      | -     | -     | 1.22   |       |
| 6          | Green e-Learning<br>Green Living - Environmental Education Programme<br>for TWGHs Kindergartens                | 632 days<br>100 days                                                                                                                                                                                                                                                                                                                                                                                                                                                                                                                                                                                                                                                                                | Sat 23/01/10                 |                                |       |               |            | -     |                      |                    |        |          |          |       |      |       |       |        |       |
| 19         | Green Video                                                                                                    | 697 days                                                                                                                                                                                                                                                                                                                                                                                                                                                                                                                                                                                                                                                                                            | Thu 01/10/09                 | Thu 31/05/12                   |       |               |            | _     | _                    | _                  | _      | _        | _        |       |      | _     |       |        |       |
| 160        | BMT Asis Papilic Solt                                                                                          | Proj                                                                                                                                                                                                                                                                                                                                                                                                                                                                                                                                                                                                                                                                                                | yrazs                        |                                | Summa | ny<br>Summary | -          | -     | External<br>External | Tasks<br>Milestone | ¢      | _        | Deadline | Te    | enta | tive  | Pro   | ara    | mm    |