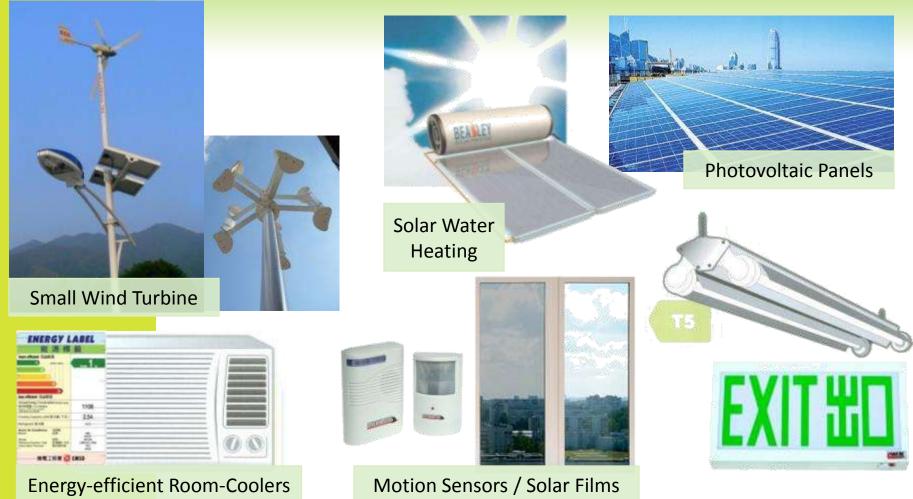

# MASTER PLAN

|            | Task Neme                                                                                                      | Duration                                                                                                                                                                                                                                                                                                                                                                                                                                                                                                                                                                                                                                                                                            | Start                        | Finish                         |       |               | 10000      | 1000  |                      | - Contractor       | Trans. | 1.000    | 10000    | 1000  | 1.00 | 10000 | 10000 | 1000   | 11010 |
|------------|----------------------------------------------------------------------------------------------------------------|-----------------------------------------------------------------------------------------------------------------------------------------------------------------------------------------------------------------------------------------------------------------------------------------------------------------------------------------------------------------------------------------------------------------------------------------------------------------------------------------------------------------------------------------------------------------------------------------------------------------------------------------------------------------------------------------------------|------------------------------|--------------------------------|-------|---------------|------------|-------|----------------------|--------------------|--------|----------|----------|-------|------|-------|-------|--------|-------|
| 4          |                                                                                                                | 22.4                                                                                                                                                                                                                                                                                                                                                                                                                                                                                                                                                                                                                                                                                                | F. ( 07 /00 /00              | Mon 07/09/09                   | 2009  |               | 4009       | 1010  | 2010                 | 3010               | 4010   | 1011     | 2011     | 3011  | 4011 | 1012  | 2012  | 3012   | 4012  |
| -1         | Inception Stage<br>Inception Report                                                                            | 22 days<br>22 days                                                                                                                                                                                                                                                                                                                                                                                                                                                                                                                                                                                                                                                                                  |                              | Mon 07/09/09<br>Mon 07/09/09   |       |               |            |       |                      |                    |        |          |          |       |      |       |       |        |       |
| 4          |                                                                                                                |                                                                                                                                                                                                                                                                                                                                                                                                                                                                                                                                                                                                                                                                                                     |                              |                                |       | ~             |            |       |                      |                    |        |          |          |       |      |       |       |        |       |
|            | Review Stage<br>Green Governance                                                                               |                                                                                                                                                                                                                                                                                                                                                                                                                                                                                                                                                                                                                                                                                                     | Mon 24/08/09<br>Mon 24/08/09 | Fri 22/10/10                   |       | Q             | E          |       |                      |                    | 1.024  |          |          |       |      | _     |       |        |       |
| _          |                                                                                                                | 306 days                                                                                                                                                                                                                                                                                                                                                                                                                                                                                                                                                                                                                                                                                            |                              |                                |       |               |            | 1     | _                    |                    | _      |          |          |       |      |       |       |        |       |
|            | Review Report on Group's Current Environmental<br>Practices/ Policies<br>Hotline                               | 87 days<br>718 days                                                                                                                                                                                                                                                                                                                                                                                                                                                                                                                                                                                                                                                                                 | Thu 03/09/09<br>Mon 02/11/09 | Fri 01/01/10                   |       |               | 1 m -      | Ĩ     | _                    |                    |        |          |          |       |      |       |       |        |       |
| -          |                                                                                                                |                                                                                                                                                                                                                                                                                                                                                                                                                                                                                                                                                                                                                                                                                                     |                              |                                | 1     |               | -          |       |                      |                    |        |          |          |       |      |       |       |        |       |
| 4          | Monthly progress Report                                                                                        | 737 days                                                                                                                                                                                                                                                                                                                                                                                                                                                                                                                                                                                                                                                                                            | Thu 10/05/09                 | Thu 05/07/12                   | 3     |               | 1          |       |                      |                    |        |          |          |       |      |       |       |        |       |
|            | Half Yearly Interval Progress Report                                                                           | 648 days                                                                                                                                                                                                                                                                                                                                                                                                                                                                                                                                                                                                                                                                                            | Fri 05/02/10<br>Thu 05/08/10 | Tue 31/07/12<br>Fri 05/08/11   |       |               |            |       | 11                   | 1000               | _      |          |          | 10000 | _    | _     | 1     | -      |       |
| 9          | Yearly Interval Progress Report                                                                                | 262 days                                                                                                                                                                                                                                                                                                                                                                                                                                                                                                                                                                                                                                                                                            |                              | states (Included Statistics)   |       | 22.0          |            |       |                      | -                  |        |          |          | -     |      |       |       | Sec. 1 |       |
|            | Proposed Green Initiatives Stage                                                                               |                                                                                                                                                                                                                                                                                                                                                                                                                                                                                                                                                                                                                                                                                                     | Mon 27/07/09                 |                                |       | ÷             |            |       |                      |                    |        |          |          |       |      |       | 1     |        |       |
|            | Implementation of Green Building Strategies                                                                    | 262 days                                                                                                                                                                                                                                                                                                                                                                                                                                                                                                                                                                                                                                                                                            | Fri 01/04/11                 | manufacture in a second second |       |               |            |       |                      |                    |        |          | ÷        |       | _    |       |       |        |       |
| 6          | Improvement Plan                                                                                               | 32 days                                                                                                                                                                                                                                                                                                                                                                                                                                                                                                                                                                                                                                                                                             | Fri 27/64/12                 |                                | 1     |               |            |       |                      |                    |        |          |          |       |      |       | Q     |        |       |
|            | Green Initiatives                                                                                              | 745 days                                                                                                                                                                                                                                                                                                                                                                                                                                                                                                                                                                                                                                                                                            | Mon 27/07/09                 |                                | 6     |               | _          | _     |                      |                    |        | _        | _        | _     | _    | _     | _     |        |       |
|            | Site Visit (1st Batch)                                                                                         | 4 days                                                                                                                                                                                                                                                                                                                                                                                                                                                                                                                                                                                                                                                                                              | Mon 27/07/09                 | Thu 30/07/09                   | 1     | Ψ             |            |       |                      |                    |        |          |          |       |      |       |       |        |       |
|            | Site Visit (Znd Batch)                                                                                         | 12 days                                                                                                                                                                                                                                                                                                                                                                                                                                                                                                                                                                                                                                                                                             | Mon 03/08/09                 | Tue 16/08/09                   |       | 99            |            |       |                      |                    |        |          |          |       |      |       |       |        |       |
| 2          | Waste Source Separation                                                                                        | 26 days                                                                                                                                                                                                                                                                                                                                                                                                                                                                                                                                                                                                                                                                                             | Fri 31/07/09                 | Fri 04/09/09                   |       | 0-0           |            |       |                      |                    |        |          |          |       |      |       |       |        |       |
| 4          | Green Roof at Yau Tze Tin Memorial College                                                                     | 198 days                                                                                                                                                                                                                                                                                                                                                                                                                                                                                                                                                                                                                                                                                            | Wed 16/09/09                 | Thu 17/06/10                   |       |               | _          | _     | -                    | <b>P</b>           |        |          |          |       |      |       |       |        |       |
| 1          | 1st Phase (Pilot Projects) Lott                                                                                | 315 days                                                                                                                                                                                                                                                                                                                                                                                                                                                                                                                                                                                                                                                                                            | Mon 05/10/09                 | Thu 16/12/10                   |       |               | ÷          | -     | -                    | -                  |        | P        |          |       |      |       |       |        |       |
| 2          | LED Exit Signs                                                                                                 | 315 days                                                                                                                                                                                                                                                                                                                                                                                                                                                                                                                                                                                                                                                                                            | Mon 05/10/05                 | Thu 16/12/10                   |       |               | ÷          | -     | -                    | <u> </u>           |        | Þ.       |          |       |      |       |       |        |       |
| 7          | Motion Sensors / Solar Films                                                                                   | 315 days                                                                                                                                                                                                                                                                                                                                                                                                                                                                                                                                                                                                                                                                                            | Mon 05/10/09                 | Thu 16/12/10                   | 1     |               | v          | -     | _                    |                    |        | £        |          |       |      |       |       |        |       |
| 2          | Lighting Retrofit                                                                                              | 315 days                                                                                                                                                                                                                                                                                                                                                                                                                                                                                                                                                                                                                                                                                            | Mon 05/10/09                 | Thu 16/12/10                   | 1     |               | Q          | _     | -                    | -                  |        | <b>x</b> |          |       |      |       |       |        |       |
| 7          | Energy efficient Room-coolers                                                                                  | 315 days                                                                                                                                                                                                                                                                                                                                                                                                                                                                                                                                                                                                                                                                                            | Mon 05/10/09                 | Thu 16/12/10                   | 9     |               | ÷          | -     | _                    |                    |        | P        |          |       |      |       |       |        |       |
| 2          | Green Roofs                                                                                                    | 315 days                                                                                                                                                                                                                                                                                                                                                                                                                                                                                                                                                                                                                                                                                            | Mon 05/10/09                 | Thu 16/12/10                   | 1     |               | ÷          | -     |                      | -                  |        | P        |          |       |      |       |       |        |       |
| 7          | 1st Phase (Pilot Projects) Lot2                                                                                | 313 days                                                                                                                                                                                                                                                                                                                                                                                                                                                                                                                                                                                                                                                                                            | Mon 01/02/10                 | Wed 13/04/11                   |       |               |            | -     | -                    |                    | _      |          |          |       |      |       |       |        |       |
| 8          | PV Panels                                                                                                      | 313 days                                                                                                                                                                                                                                                                                                                                                                                                                                                                                                                                                                                                                                                                                            | Mon 01/02/10                 | Wed 13/04/11                   | 1     |               |            | -     | _                    |                    | _      | _        |          |       |      |       |       |        |       |
| 3          | Small Wind Turbine                                                                                             | 313 days                                                                                                                                                                                                                                                                                                                                                                                                                                                                                                                                                                                                                                                                                            | Mon 01/02/10                 | Wed 13/04/11                   |       |               |            | -     | -                    | -                  |        |          |          |       |      |       |       |        |       |
| 6          | Small Composting Machine                                                                                       | 313 days                                                                                                                                                                                                                                                                                                                                                                                                                                                                                                                                                                                                                                                                                            | Mon 01/02/10                 | Wed 13/04/11                   | 1     |               |            | -     | -                    | -                  |        | -        | -0       |       |      |       |       |        |       |
| 3          | ISO 14001                                                                                                      | 300 days                                                                                                                                                                                                                                                                                                                                                                                                                                                                                                                                                                                                                                                                                            | Mon 01/02/10                 | Fri 25/03/11                   | 1     |               |            | -     | -                    | _                  | _      | -        | φ        |       |      |       |       |        |       |
| 1          | 2nd Phase (Pilot Projects)                                                                                     | 520 days                                                                                                                                                                                                                                                                                                                                                                                                                                                                                                                                                                                                                                                                                            | Fri 04/06/10                 | Thu 31/05/12                   | 1     |               |            | 24210 |                      | _                  | _      |          |          | _     | _    | _     |       |        |       |
| 2          | Solar Water Heating                                                                                            | 313 days                                                                                                                                                                                                                                                                                                                                                                                                                                                                                                                                                                                                                                                                                            | Fri 04/06/10                 | Tue 16/08/11                   | 1     |               |            |       |                      |                    | _      |          | _        |       |      |       |       |        |       |
| 7          | Temple Smoke Reduction System                                                                                  | 313 days                                                                                                                                                                                                                                                                                                                                                                                                                                                                                                                                                                                                                                                                                            | Fri 04/06/10                 | Tue 16/08/11                   | 1     |               |            |       |                      | _                  | _      | _        | _        |       |      |       |       |        |       |
| 2          | Smoke Reduction System for Paper Artifact<br>Incinerator (Delayed by Client)                                   | 313 days                                                                                                                                                                                                                                                                                                                                                                                                                                                                                                                                                                                                                                                                                            | Tue 22/03/11                 |                                |       |               |            |       |                      |                    |        | 1        | -        |       | _    | -     |       |        |       |
| 7          | Energy-cum-Carbon Audits                                                                                       | 313 days                                                                                                                                                                                                                                                                                                                                                                                                                                                                                                                                                                                                                                                                                            | Thu 01/07/10                 |                                |       |               |            |       |                      | ÷—                 | _      | -        | _        |       | φ    |       |       |        |       |
| 2          | Indoor Air Quality Improvement                                                                                 | 313 days                                                                                                                                                                                                                                                                                                                                                                                                                                                                                                                                                                                                                                                                                            | Thu 01/07/10                 | Mon 12/09/11                   |       |               |            |       |                      | ÷                  |        |          | _        |       | Ψ    |       |       |        |       |
| _ <b>j</b> | Formulation of Recommendation Stage (To be<br>confirm)                                                         | 1 day                                                                                                                                                                                                                                                                                                                                                                                                                                                                                                                                                                                                                                                                                               | Man 03/08/09                 |                                |       | •             |            |       |                      | 1                  |        |          |          |       |      |       |       |        |       |
|            | Final Report                                                                                                   | 32 days                                                                                                                                                                                                                                                                                                                                                                                                                                                                                                                                                                                                                                                                                             | Mon 18/06/12                 | Tue 31/07/12                   |       |               |            |       |                      |                    |        |          |          |       |      |       | 1 3   |        |       |
|            | Programmes on Green Education (Activity to be                                                                  | 740 days                                                                                                                                                                                                                                                                                                                                                                                                                                                                                                                                                                                                                                                                                            | The 01/10/09                 | Tue 31/07/12                   |       |               | • <u> </u> | -     | -                    | -                  |        | -        | _        | _     |      | _     | _     | -      |       |
| 6          | determined by the TWGHs)<br>Green Talk                                                                         | 697 days                                                                                                                                                                                                                                                                                                                                                                                                                                                                                                                                                                                                                                                                                            | Thu 01/10/09                 | Thu 31/05/12                   |       |               | _          |       | _                    | _                  | _      |          |          | _     |      | _     | 1     |        |       |
| 5          | Study Tours                                                                                                    | 545 days                                                                                                                                                                                                                                                                                                                                                                                                                                                                                                                                                                                                                                                                                            | Thu 01/10/05                 | Tue 01/11/11                   |       |               |            |       |                      | 1                  |        |          |          |       | 1000 |       |       |        |       |
| -          | State of the second | and the second se | Mon 01/03/10                 | Tue 31/07/12                   | 1     |               | 1          | 100   |                      |                    |        |          |          |       |      | -     | -     | 1.22   |       |
| 6          | Green e-Learning<br>Green Living - Environmental Education Programme<br>for TWGHs Kindergartens                | 632 days<br>100 days                                                                                                                                                                                                                                                                                                                                                                                                                                                                                                                                                                                                                                                                                | Sat 23/01/10                 |                                |       |               |            | -     |                      |                    |        |          |          |       |      |       |       |        |       |
| 19         | Green Video                                                                                                    | 697 days                                                                                                                                                                                                                                                                                                                                                                                                                                                                                                                                                                                                                                                                                            | Thu 01/10/09                 | Thu 31/05/12                   |       |               |            | _     | _                    | _                  | _      | _        | _        |       |      | _     |       |        |       |
| 160        | BMT Asis Papilic Solt                                                                                          | Proj                                                                                                                                                                                                                                                                                                                                                                                                                                                                                                                                                                                                                                                                                                | yrazs                        |                                | Summa | ny<br>Summary | -          | -     | External<br>External | Tasks<br>Milestone | ¢      | _        | Deadline | Te    | enta | tive  | Pro   | ara    | mm    |